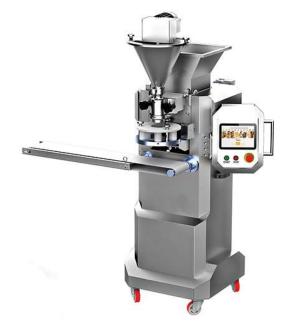

## **Filed Cookie Machine**

Width: 83 cmLenghth: 89 cmHeight: 183 cm

Double Bunker: 15 kgMachine Weight: 150 kgElctricity: 220V/3 KW

Capacity (per hour): 60-100 kg

A machine that allows you to make dough cookies, salted cookies, kibbe, yeasty products, dumplings, fruit bars and similar pastries with or without filling.

You can use products such as praline, marmalade, coco, cheese, potatoes, crushed olives, ground beed, sausages.

It allows you to make products with variety of different types of dough outfalls and fillng molds.

It is working with Italian, Japanese and German companies that are leading all over the world in all electrical, electronic, pneumatic and engine components.

COOKIES WITH AND WITHOUT FILLING | Single Color and Double Color Filled and Unfilled Cookies. Praline, Marmalade, Cheese, Potato, Minced Meat, Date etc.