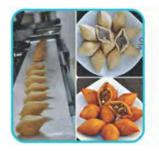

## **Filed Cookie Machine**

Width: 83 cmLenghth: 89 cmHeight: 183 cm

Double Bunker: 15 kgMachine Weight: 150 kgElctricity: 220V/3 KW

Capacity (per hour): 60-100 kg

A machine that allows you to make dough cookies, salted cookies, kibbe, yeasty products, dumplings, fruit bars and similar pastries with or without filling.

You can use products such as praline, marmalade, coco, cheese, potatoes, crushed olives, ground beed, sausages.

It allows you to make products with variety of different types of dough outfalls and fillng molds.